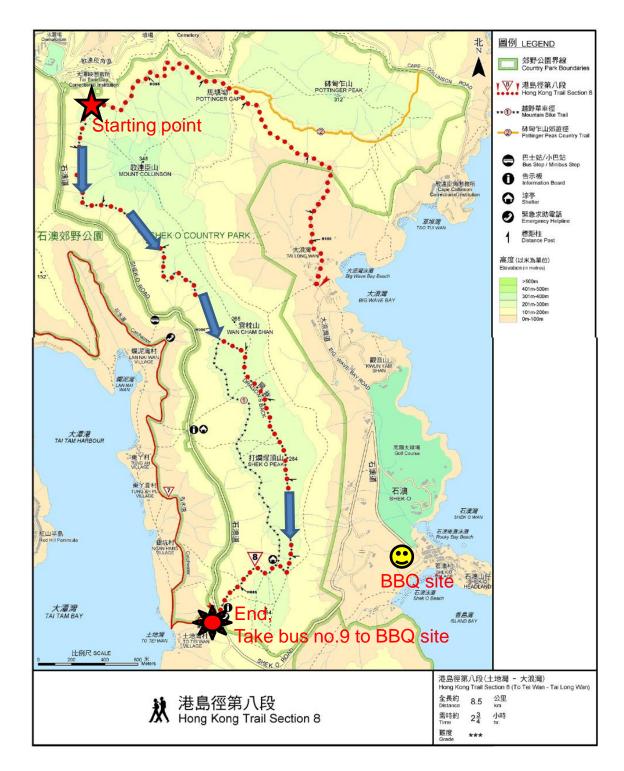

## Nov. 11, 2017 Hiking Trip

- Path: To Tei Wan-Tai Long Wai
- Where to meet: Shau Kei Wan MTR station
- When to meet: 10:00am
- What to bring:
  - Water bottle, simple lunch
  - Sunscreen, sunglasses, hat, walking stick
  - Significant other(s)
  - Etc
- What to do:
  - Hiking, Hiking, Hiking
  - Barbecue @石澳藍鷗士多燒烤樂園
  - More info on next slide

- Shau Kei Wan MTR station (10am)
- Bus route no.9
- Arrive starting point (11:30am)
- Hiking end (2:30pm)
- BBQ (3-6pm)

For those who want to go BBQ directly, please take bus no.9 at 2pm (to the final stop) from Shau Kei Wan MTR station. Estimated time required, including queuing = 1hr)